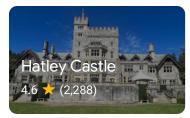

## Google Maps Victoria

Victoria

British Columbia

Cloudy · 7°C 3:35 PM

Save Nearby

Send to phone

Share

Victoria, capital of British Columbia, sits on the craggy southern end of Vancouver Island. With abundant parkland, it's known for outdoor activities.... More