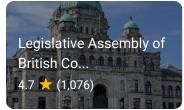

## Google Maps Victoria

Victoria

British Columbia

Cloudy · 7°C 3:35 PM

Save Nearby

Send to phone

Share

Victoria, capital of British Columbia, sits on the craggy southern end of Vancouver Island. With abundant parkland, it's known for outdoor activities.... More