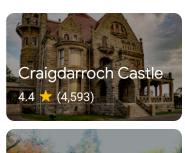

## Google Maps Victoria

Victoria

British Columbia

Cloudy · 7°C 3:35 PM

Save Nearby

Send to phone

Share

Victoria, capital of British Columbia, sits on the craggy southern end of Vancouver Island. With abundant parkland, it's known for outdoor activities.... More